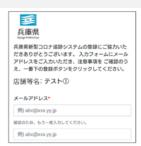

### **OR Code for Email**

- ①LINEの「ホーム」画面右上の「+」ボタンを 押してください。
- ②「友だち追加」画面の「QRコード」ボタンを 押してください。
- ③登録が完了したら、LINEメッセージが 送付されます。

※登録いただいたLINEアカウント情報(アカウント表示名、 アイコン画像、ステータスメッセージ)以外の個人情報は 取得しません。

- ①スマートフォンでORコードを読み取ってください。
- ②読み取り画面からメールアドレスを入力し、 登録してください。
- ③登録が完了したら、登録完了メールが届きます。

※登録いただいたメールアドレス以外の個人情報は取得しません。