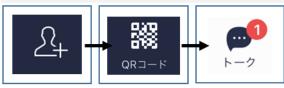

### **OR Code for Email**

- ①LINEの「ホーム」画面右上の「+」ボタンを 押してください。
- ②「友だち追加」画面の「QRコード」ボタンを 押してください。
- ③登録が完了したら、LINEメッセージが 送付されます。

※登録いただいたLINEアカウント情報(アカウント表示名、 アイコン画像、ステータスメッセージ)以外の個人情報は 取得しません。

- ①スマートフォンでORコードを読み取ってください。
- ②読み取り画面からメールアドレスを入力し、 登録してください。
- ③登録が完了したら、登録完了メールが届きます。